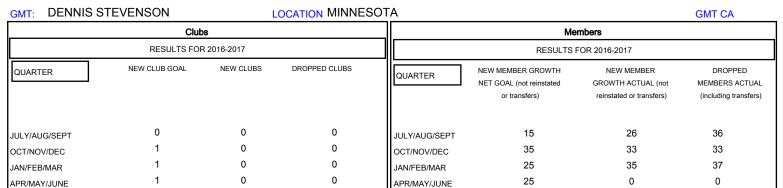

## GOALS AND ACTUAL NEW CLUBS CUMULATIVE

| DROPPED CLUBS: 0  DROPPED MEMBERS |         | 37 CLUBS OF 65 ADDED 1 OR MORE NEW MEMBERS | GENDER DISTRIE  MALE  FEMALE    | 3UTION<br>1,393 (73.39%)<br>505 (26.61%) |     |
|-----------------------------------|---------|--------------------------------------------|---------------------------------|------------------------------------------|-----|
| DECEASED                          | 21      | CLICK HERE FOR CUMULATIVE                  | TOTAL FAMILY UNIT MEMBERS       |                                          | 436 |
| CLUB CANCELLED OTHER              | 0<br>85 | MEMBERSHIP DATA                            | FAMILY MEMBERS PAYING HALF DUES |                                          | 224 |
| TOTAL                             | 106     |                                            |                                 |                                          |     |