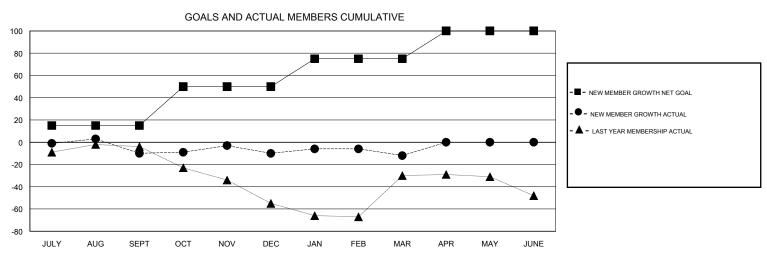

## GOALS AND ACTUAL NEW CLUBS CUMULATIVE

| DROPPED CLUBS: 0  DROPPED MEMBERS |         | 37 CLUBS OF 65 ADDED 1 OR MORE NEW MEMBERS | GENDER DISTRIE  MALE  FEMALE    | 3UTION<br>1,393 (73.39%)<br>505 (26.61%) |     |
|-----------------------------------|---------|--------------------------------------------|---------------------------------|------------------------------------------|-----|
| DECEASED                          | 21      | CLICK HERE FOR CUMULATIVE                  | TOTAL FAMILY UNIT MEMBERS       |                                          | 436 |
| CLUB CANCELLED OTHER              | 0<br>85 | MEMBERSHIP DATA                            | FAMILY MEMBERS PAYING HALF DUES |                                          | 224 |
| TOTAL                             | 106     |                                            |                                 |                                          |     |