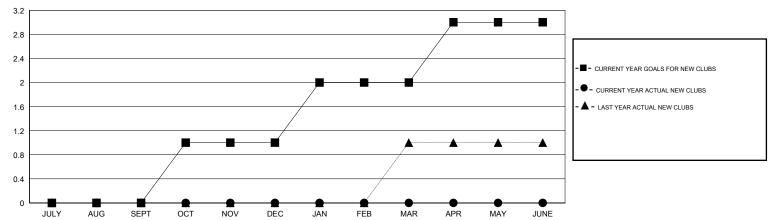

## GOALS AND ACTUAL NEW CLUBS CUMULATIVE

| DROPPED CLUBS: 0  DROPPED MEMBERS |         | 37 CLUBS OF 65 ADDED 1 OR MORE NEW MEMBERS | GENDER DISTRIE  MALE  FEMALE    | 3UTION<br>1,393 (73.39%)<br>505 (26.61%) |     |
|-----------------------------------|---------|--------------------------------------------|---------------------------------|------------------------------------------|-----|
| DECEASED                          | 21      | CLICK HERE FOR CUMULATIVE                  | TOTAL FAMILY UNIT MEMBERS       |                                          | 436 |
| CLUB CANCELLED OTHER              | 0<br>85 | MEMBERSHIP DATA                            | FAMILY MEMBERS PAYING HALF DUES |                                          | 224 |
| TOTAL                             | 106     |                                            |                                 |                                          |     |